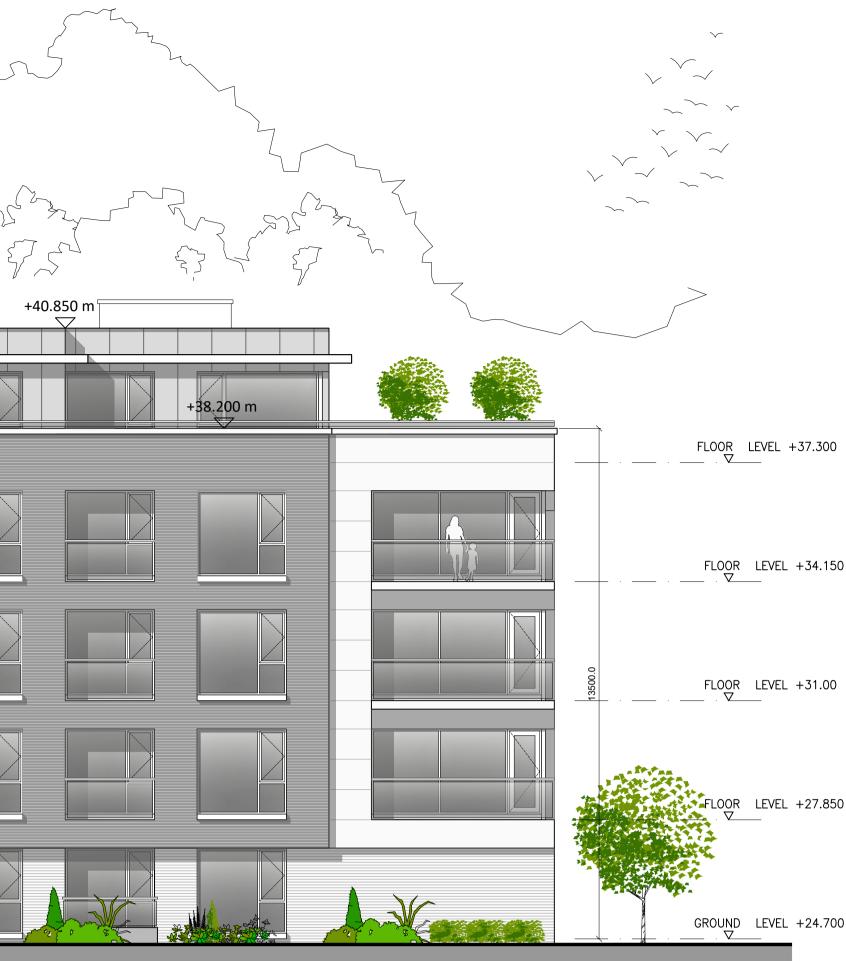

## NORTH WEST ELEVATION

 $\searrow$ 

+41.950 m

Block 4

ELEVATIONS

| NOTE:<br>Do not scale from this<br>construction. Levels sh<br>For actual O.S. Malin H                                                                                                                                                                                                                                                                                                                                                                                                                                                                                                                                                                                                                                                                                                                                                                                                                                                                                                                                                                                                            | nown are for infor                                              | mation purposes only                                                                                                            | / & may not relat                                             |                                                              | g purposes only & not for<br>ead Datum.                              |                                                              |
|--------------------------------------------------------------------------------------------------------------------------------------------------------------------------------------------------------------------------------------------------------------------------------------------------------------------------------------------------------------------------------------------------------------------------------------------------------------------------------------------------------------------------------------------------------------------------------------------------------------------------------------------------------------------------------------------------------------------------------------------------------------------------------------------------------------------------------------------------------------------------------------------------------------------------------------------------------------------------------------------------------------------------------------------------------------------------------------------------|-----------------------------------------------------------------|---------------------------------------------------------------------------------------------------------------------------------|---------------------------------------------------------------|--------------------------------------------------------------|----------------------------------------------------------------------|--------------------------------------------------------------|
| DDA Architects Ltd. re                                                                                                                                                                                                                                                                                                                                                                                                                                                                                                                                                                                                                                                                                                                                                                                                                                                                                                                                                                                                                                                                           | tain copyright and                                              |                                                                                                                                 |                                                               | t transferable.                                              |                                                                      |                                                              |
| ROOF                                                                                                                                                                                                                                                                                                                                                                                                                                                                                                                                                                                                                                                                                                                                                                                                                                                                                                                                                                                                                                                                                             |                                                                 | SELECTED ST                                                                                                                     | ANDING SI                                                     | EAM ROOF I                                                   | -INISH/                                                              |                                                              |
|                                                                                                                                                                                                                                                                                                                                                                                                                                                                                                                                                                                                                                                                                                                                                                                                                                                                                                                                                                                                                                                                                                  |                                                                 | SELECTED STANDING SEAM ROOF FINISH/<br>SEDUM ROOF                                                                               |                                                               |                                                              |                                                                      |                                                              |
| WALLS                                                                                                                                                                                                                                                                                                                                                                                                                                                                                                                                                                                                                                                                                                                                                                                                                                                                                                                                                                                                                                                                                            |                                                                 | SELECTED BRICK OR SELF COLOUR RENDERED BLOCK WORK.<br>SELECTED STONE PANEL FINISH<br>SELECTED ZINC COATED ALUMINIUM WALL PANEL. |                                                               |                                                              |                                                                      |                                                              |
| WINDOWS                                                                                                                                                                                                                                                                                                                                                                                                                                                                                                                                                                                                                                                                                                                                                                                                                                                                                                                                                                                                                                                                                          |                                                                 | SELECTED U-                                                                                                                     | PVC OR TI                                                     | MBER DOUE                                                    | LE GLAZED WIN                                                        | DOWS.                                                        |
| FRONT DOOR                                                                                                                                                                                                                                                                                                                                                                                                                                                                                                                                                                                                                                                                                                                                                                                                                                                                                                                                                                                                                                                                                       |                                                                 | SELECTED U-PVC OR TIMBER FINISH DOOR WITH DOUBLE<br>GLAZED VISION PANELS.                                                       |                                                               |                                                              |                                                                      |                                                              |
| RAIN WATER GOODS                                                                                                                                                                                                                                                                                                                                                                                                                                                                                                                                                                                                                                                                                                                                                                                                                                                                                                                                                                                                                                                                                 |                                                                 | U-PVC OR TIMBER FASCIA AND SOFFITT.WITH UPVC OR<br>ALUMINIUM POWDER COATED GUTTERS & DOWNPIPES                                  |                                                               |                                                              |                                                                      |                                                              |
| CANOPY                                                                                                                                                                                                                                                                                                                                                                                                                                                                                                                                                                                                                                                                                                                                                                                                                                                                                                                                                                                                                                                                                           |                                                                 | ALUMINIUM CLAD CANOPY.                                                                                                          |                                                               |                                                              |                                                                      |                                                              |
| COPINGS, WINDOW<br>SURROUNDS & CILLS                                                                                                                                                                                                                                                                                                                                                                                                                                                                                                                                                                                                                                                                                                                                                                                                                                                                                                                                                                                                                                                             |                                                                 | CONCRETE CILLS WITH WRAP AROUND D.P.C. AND INSULATION BEHIND.                                                                   |                                                               |                                                              |                                                                      |                                                              |
|                                                                                                                                                                                                                                                                                                                                                                                                                                                                                                                                                                                                                                                                                                                                                                                                                                                                                                                                                                                                                                                                                                  |                                                                 |                                                                                                                                 |                                                               |                                                              |                                                                      |                                                              |
|                                                                                                                                                                                                                                                                                                                                                                                                                                                                                                                                                                                                                                                                                                                                                                                                                                                                                                                                                                                                                                                                                                  |                                                                 |                                                                                                                                 |                                                               |                                                              |                                                                      |                                                              |
|                                                                                                                                                                                                                                                                                                                                                                                                                                                                                                                                                                                                                                                                                                                                                                                                                                                                                                                                                                                                                                                                                                  |                                                                 | OCK 04                                                                                                                          | 6 N                                                           | No. Apart<br>o. Own D                                        | ments<br>oor Duplex                                                  |                                                              |
| APARTMENT TYPE TA<br>Reg 1 Bed Apt.                                                                                                                                                                                                                                                                                                                                                                                                                                                                                                                                                                                                                                                                                                                                                                                                                                                                                                                                                                                                                                                              | 45 m²                                                           | 2                                                                                                                               | E LIVING AREA                                                 | AGGREGATE BEI<br>11.4                                        | m <sup>2</sup> 3 m <sup>2</sup>                                      | E AMENITY SPAC                                               |
| Type 01 Reg 1 Bed Apt. Type 03                                                                                                                                                                                                                                                                                                                                                                                                                                                                                                                                                                                                                                                                                                                                                                                                                                                                                                                                                                                                                                                                   | 55.4 m <sup>2</sup><br>45 m <sup>2</sup><br>61.9 m <sup>2</sup> | 2                                                                                                                               | 0.7 m <sup>2</sup><br>23 m <sup>2</sup><br>6.5 m <sup>2</sup> | 12.5<br>11.4<br>15.1                                         | m <sup>2</sup> 3 m <sup>2</sup>                                      | 5.9 m <sup>2</sup><br>5 m <sup>2</sup><br>7.7 m <sup>2</sup> |
| Reg 2 Bed Apt.       Type 04                                                                                                                                                                                                                                                                                                                                                                                                                                                                                                                                                                                                                                                                                                                                                                                                                                                                                                                                                                                                                                                                     | 73 m <sup>2</sup>                                               | 3                                                                                                                               | <b>30 m<sup>2</sup></b>                                       | <b>24.4</b><br>25.4                                          | m² 6 m²                                                              | <b>7 m<sup>2</sup></b>                                       |
| Reg 1 Bed Apt.                                                                                                                                                                                                                                                                                                                                                                                                                                                                                                                                                                                                                                                                                                                                                                                                                                                                                                                                                                                                                                                                                   | 45 m²                                                           | 2                                                                                                                               | 23 m²                                                         | 11.4                                                         | m <sup>2</sup> 3 m <sup>2</sup>                                      | 5 m²                                                         |
| Type 05 Reg 1 Bed Apt.                                                                                                                                                                                                                                                                                                                                                                                                                                                                                                                                                                                                                                                                                                                                                                                                                                                                                                                                                                                                                                                                           | 49.3 m <sup>2</sup><br>45 m <sup>2</sup>                        |                                                                                                                                 | 4.2 m <sup>2</sup><br>23 m <sup>2</sup>                       | 11.5<br>11.4                                                 |                                                                      | 5.3 m <sup>2</sup><br>5 m <sup>2</sup>                       |
| Type 07 Reg 2 Bed Apt.                                                                                                                                                                                                                                                                                                                                                                                                                                                                                                                                                                                                                                                                                                                                                                                                                                                                                                                                                                                                                                                                           | 47.4 m <sup>2</sup><br>73 m <sup>2</sup>                        |                                                                                                                                 | 3.2 m <sup>2</sup><br>30 m <sup>2</sup>                       | 11.4<br><b>24.4</b>                                          |                                                                      | 5.8 m <sup>2</sup>                                           |
| Type 08<br>Reg 2 Bed Apt.                                                                                                                                                                                                                                                                                                                                                                                                                                                                                                                                                                                                                                                                                                                                                                                                                                                                                                                                                                                                                                                                        | 80.7 m <sup>2</sup><br>73 m <sup>2</sup>                        |                                                                                                                                 | 0.7 m <sup>2</sup>                                            | 24.6<br><b>24.4</b>                                          |                                                                      | 8.3 m <sup>2</sup>                                           |
| Type 12                                                                                                                                                                                                                                                                                                                                                                                                                                                                                                                                                                                                                                                                                                                                                                                                                                                                                                                                                                                                                                                                                          | 83.6 m <sup>2</sup><br>73 m <sup>2</sup>                        | 3.                                                                                                                              | 2.5 m²                                                        | 24.7                                                         | m <sup>2</sup> 6.1 m <sup>2</sup>                                    | 10.5 m <sup>2</sup>                                          |
| Reg 2 Bed Apt.     Type 13                                                                                                                                                                                                                                                                                                                                                                                                                                                                                                                                                                                                                                                                                                                                                                                                                                                                                                                                                                                                                                                                       | 87.4 m²                                                         | 3                                                                                                                               | <b>30 m²</b><br>4.7 m²                                        | <b>24.4</b><br>26.2                                          | m <sup>2</sup> 6.1 m <sup>2</sup>                                    | <b>7 m<sup>2</sup></b><br>10.5 m <sup>2</sup>                |
| Reg 1 Bed Apt.     Type 14                                                                                                                                                                                                                                                                                                                                                                                                                                                                                                                                                                                                                                                                                                                                                                                                                                                                                                                                                                                                                                                                       | <b>45 m²</b><br>49.7 m²                                         |                                                                                                                                 | 23 m²<br>5.2 m²                                               | <b>11.4</b><br>12.2                                          |                                                                      | <b>5 m²</b><br>92.1 m²                                       |
| Reg 2 Bed Apt.<br>Type 15                                                                                                                                                                                                                                                                                                                                                                                                                                                                                                                                                                                                                                                                                                                                                                                                                                                                                                                                                                                                                                                                        | <b>73 m²</b><br>85.9 m²                                         |                                                                                                                                 | <b>30 m²</b><br>4.7 m²                                        | <b>24.4</b><br>24.7                                          |                                                                      | <b>7 m<sup>2</sup></b><br>10.5 m <sup>2</sup>                |
| Reg 2 Bed Apt.Type 16                                                                                                                                                                                                                                                                                                                                                                                                                                                                                                                                                                                                                                                                                                                                                                                                                                                                                                                                                                                                                                                                            | <b>73 m²</b><br>102.2 m²                                        | 3                                                                                                                               | 30 m²<br>8.5 m²                                               | <b>24.4</b><br>24.8                                          | m <sup>2</sup> 6 m <sup>2</sup><br>m <sup>2</sup> 9.7 m <sup>2</sup> | <b>7 m<sup>2</sup></b><br>12.4 m <sup>2</sup>                |
| Reg 3 Bed Apt.Duplex Type D3Reg 3 Bed Apt.                                                                                                                                                                                                                                                                                                                                                                                                                                                                                                                                                                                                                                                                                                                                                                                                                                                                                                                                                                                                                                                       | 90 m <sup>2</sup><br>109 m <sup>2</sup><br>90 m <sup>2</sup>    | 3                                                                                                                               | <b>34 m²</b><br>4.3 m²<br><b>34 m²</b>                        | 31.5<br>36.1<br>31.5                                         | m <sup>2</sup> 9 m <sup>2</sup>                                      | 9 m <sup>2</sup><br>17.9 m <sup>2</sup><br>9 m <sup>2</sup>  |
| Duplex Type D4 REVISIONS                                                                                                                                                                                                                                                                                                                                                                                                                                                                                                                                                                                                                                                                                                                                                                                                                                                                                                                                                                                                                                                                         | 129 m <sup>2</sup>                                              |                                                                                                                                 | 1.4 m <sup>2</sup>                                            | 40.4                                                         |                                                                      | 11.6 m <sup>2</sup>                                          |
| DATE           -         -         -         -         -         -         -         -         -         -         -         -         -         -         -         -         -         -         -         -         -         -         -         -         -         -         -         -         -         -         -         -         -         -         -         -         -         -         -         -         -         -         -         -         -         -         -         -         -         -         -         -         -         -         -         -         -         -         -         -         -         -         -         -         -         -         -         -         -         -         -         -         -         -         -         -         -         -         -         -         -         -         -         -         -         -         -         -         -         -         -         -         -         -         -         -         -         -         -         -         -         -         -         -         - |                                                                 |                                                                                                                                 |                                                               |                                                              |                                                                      | DRAWN                                                        |
|                                                                                                                                                                                                                                                                                                                                                                                                                                                                                                                                                                                                                                                                                                                                                                                                                                                                                                                                                                                                                                                                                                  |                                                                 | ARCHITECTS AND<br>62 BR<br>TEL :<br>EMAIL<br>WEB :                                                                              | IGHTON SQUAR<br>00 353<br>- : info<br>: wv                    | E, DUBLIN 6<br>(1) 490 0499<br>p@ddaarch.ie<br>ww.ddaarch.ie |                                                                      |                                                              |
| THIS DRAWING IS COPYRIGHT ©<br>FIGURED DIMENSIONS ONLY TO BE USED<br>CLIENT :<br>SHANNON HOMES DROGHEDA LTD<br>-<br>DRAWING TITLE :<br>BLOCK 4<br>SOUTH EAST & NORTH WEST ELEVATIONS                                                                                                                                                                                                                                                                                                                                                                                                                                                                                                                                                                                                                                                                                                                                                                                                                                                                                                             |                                                                 |                                                                                                                                 | PROJECT TITLE :<br>COLP WE<br>DROGHE<br>DRAWING NUMBER :      | EST SHD                                                      |                                                                      | CKD:<br>PD                                                   |
|                                                                                                                                                                                                                                                                                                                                                                                                                                                                                                                                                                                                                                                                                                                                                                                                                                                                                                                                                                                                                                                                                                  |                                                                 | FVATIONS                                                                                                                        |                                                               | 19-001                                                       | -P-3.407                                                             | -                                                            |
| DRAWN :<br>BC                                                                                                                                                                                                                                                                                                                                                                                                                                                                                                                                                                                                                                                                                                                                                                                                                                                                                                                                                                                                                                                                                    | NORTH WEST EL                                                   | LEVATIONS                                                                                                                       | DATE :<br>OCT 2                                               | SC                                                           | -P-3.407                                                             | -                                                            |