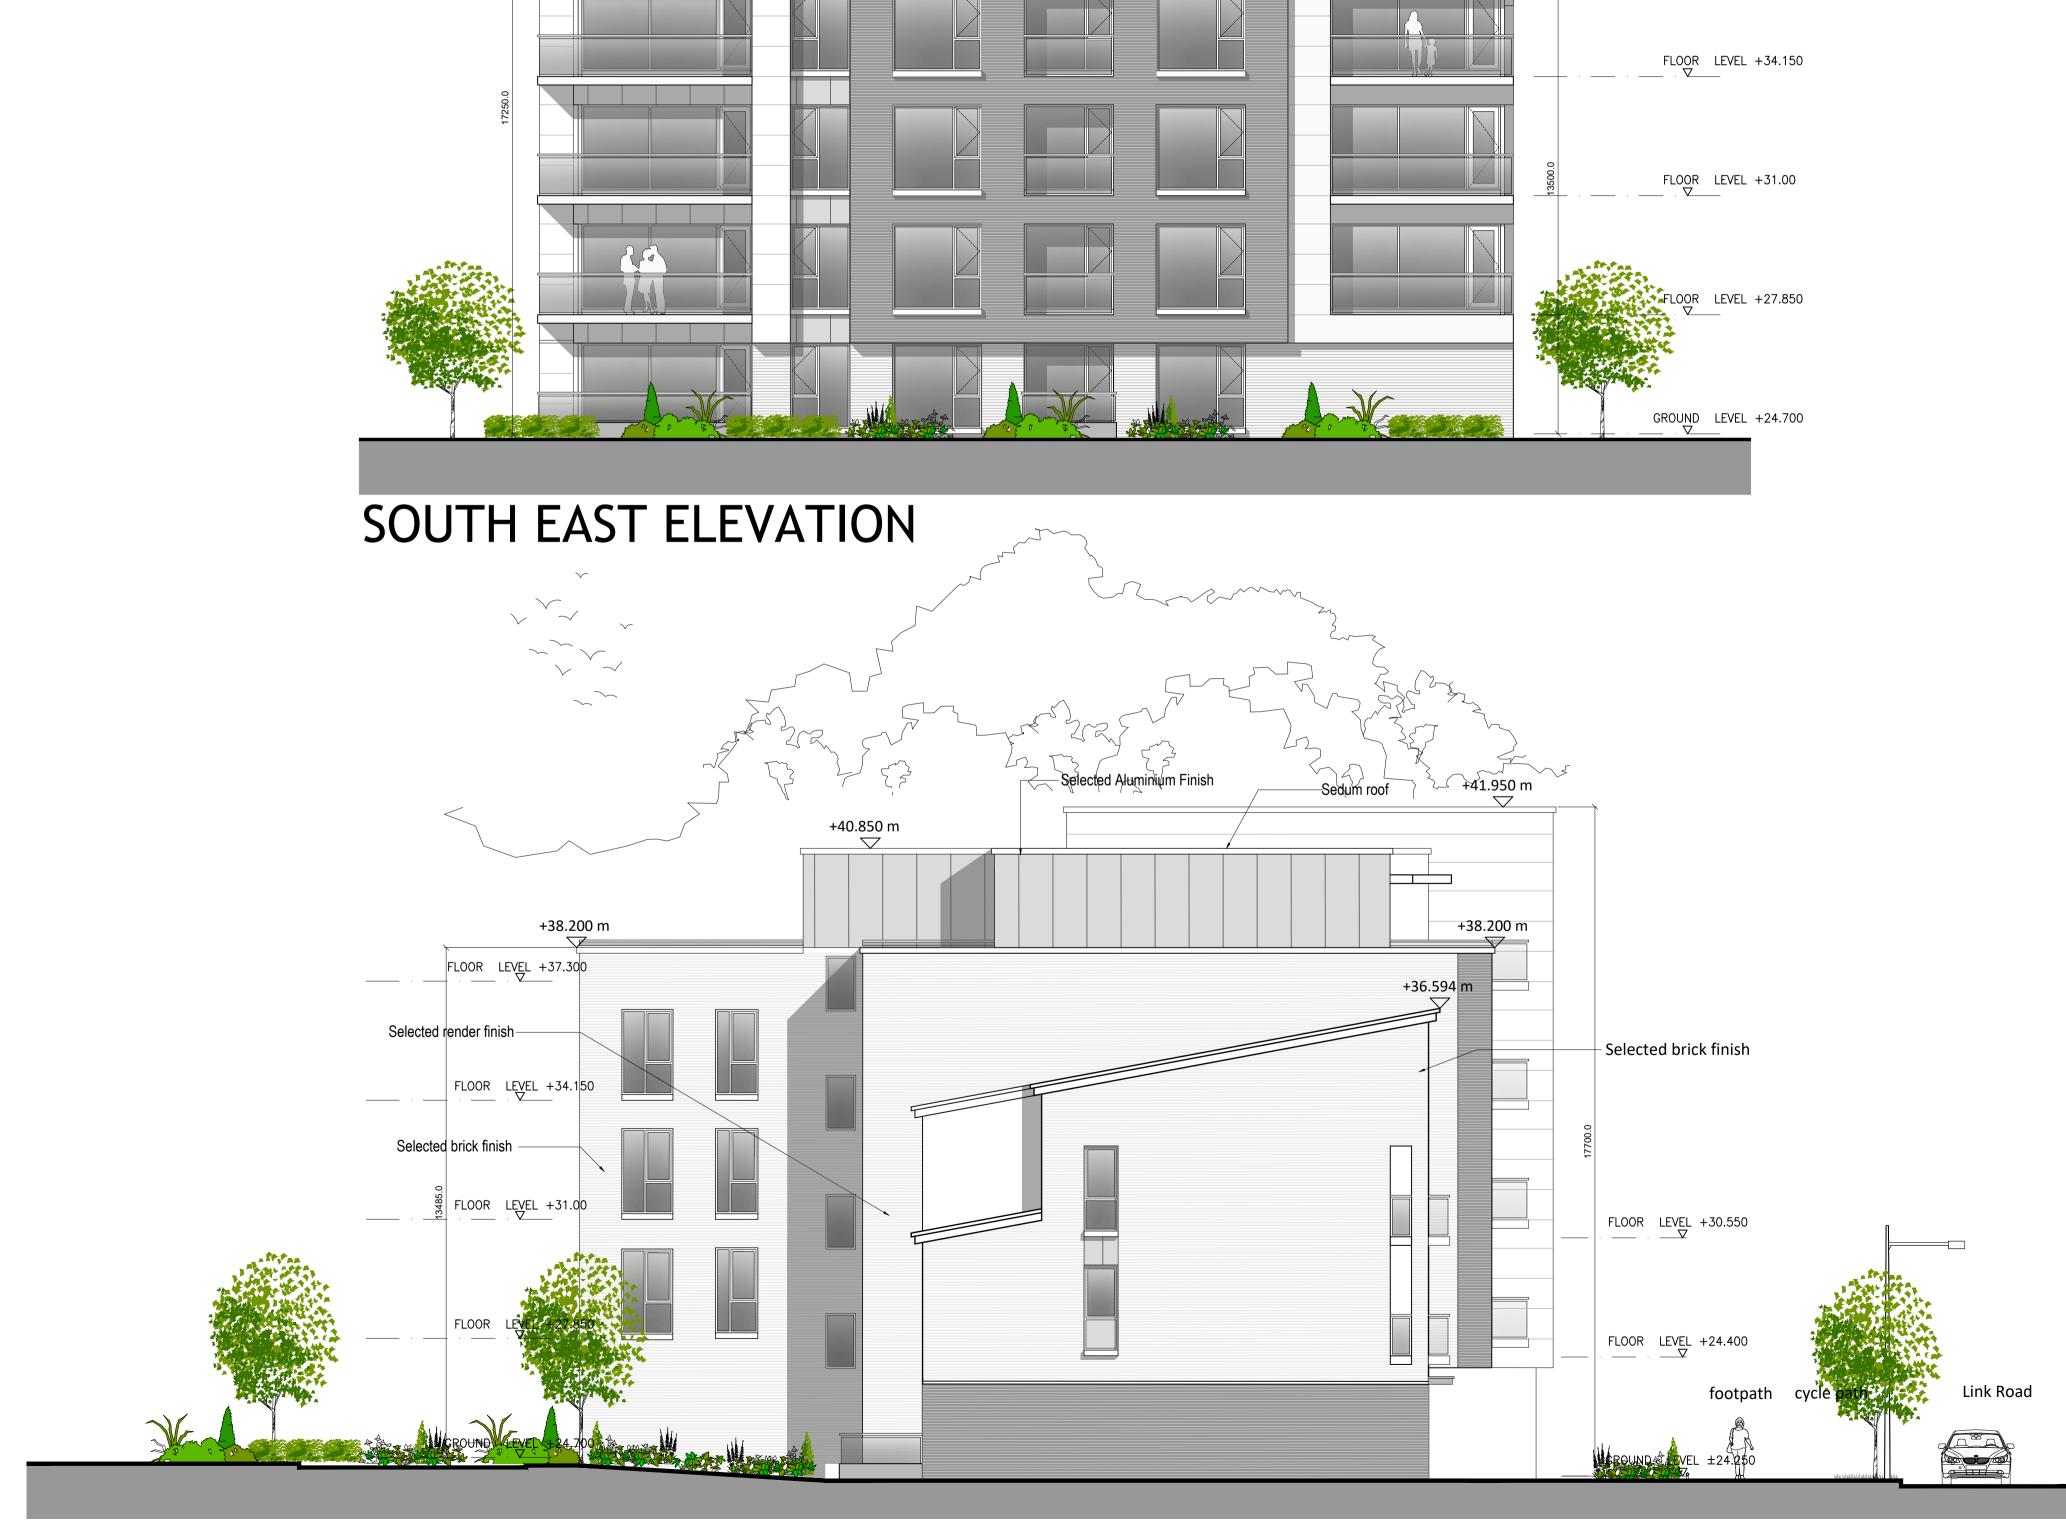

## NORTH WEST ELEVATION

 $\searrow$ 

+41.950 m

Block 4

ELEVATIONS

| NOTE:<br>Do not scale from this<br>construction. Levels sh<br>For actual O.S. Malin H                                                                                                                                                                                                                                                                                                                                                                                                                                                                                                                                                                                                                                                                                                                                                                                                                                                                                                                                                                                                            | nown are for infor                                              | mation purposes only                                                                                                            | / & may not relat                                             |                                                              | g purposes only & not for<br>ead Datum.                              |                                                              |
|--------------------------------------------------------------------------------------------------------------------------------------------------------------------------------------------------------------------------------------------------------------------------------------------------------------------------------------------------------------------------------------------------------------------------------------------------------------------------------------------------------------------------------------------------------------------------------------------------------------------------------------------------------------------------------------------------------------------------------------------------------------------------------------------------------------------------------------------------------------------------------------------------------------------------------------------------------------------------------------------------------------------------------------------------------------------------------------------------|-----------------------------------------------------------------|---------------------------------------------------------------------------------------------------------------------------------|---------------------------------------------------------------|--------------------------------------------------------------|----------------------------------------------------------------------|--------------------------------------------------------------|
| DDA Architects Ltd. re                                                                                                                                                                                                                                                                                                                                                                                                                                                                                                                                                                                                                                                                                                                                                                                                                                                                                                                                                                                                                                                                           | tain copyright and                                              |                                                                                                                                 |                                                               | t transferable.                                              |                                                                      |                                                              |
| ROOF                                                                                                                                                                                                                                                                                                                                                                                                                                                                                                                                                                                                                                                                                                                                                                                                                                                                                                                                                                                                                                                                                             |                                                                 | SELECTED ST                                                                                                                     | ANDING SI                                                     | EAM ROOF I                                                   | -INISH/                                                              |                                                              |
|                                                                                                                                                                                                                                                                                                                                                                                                                                                                                                                                                                                                                                                                                                                                                                                                                                                                                                                                                                                                                                                                                                  |                                                                 | SELECTED STANDING SEAM ROOF FINISH/<br>SEDUM ROOF                                                                               |                                                               |                                                              |                                                                      |                                                              |
| WALLS                                                                                                                                                                                                                                                                                                                                                                                                                                                                                                                                                                                                                                                                                                                                                                                                                                                                                                                                                                                                                                                                                            |                                                                 | SELECTED BRICK OR SELF COLOUR RENDERED BLOCK WORK.<br>SELECTED STONE PANEL FINISH<br>SELECTED ZINC COATED ALUMINIUM WALL PANEL. |                                                               |                                                              |                                                                      |                                                              |
| WINDOWS                                                                                                                                                                                                                                                                                                                                                                                                                                                                                                                                                                                                                                                                                                                                                                                                                                                                                                                                                                                                                                                                                          |                                                                 | SELECTED U-                                                                                                                     | PVC OR TI                                                     | MBER DOUE                                                    | LE GLAZED WIN                                                        | DOWS.                                                        |
| FRONT DOOR                                                                                                                                                                                                                                                                                                                                                                                                                                                                                                                                                                                                                                                                                                                                                                                                                                                                                                                                                                                                                                                                                       |                                                                 | SELECTED U-PVC OR TIMBER FINISH DOOR WITH DOUBLE<br>GLAZED VISION PANELS.                                                       |                                                               |                                                              |                                                                      |                                                              |
| RAIN WATER GOODS                                                                                                                                                                                                                                                                                                                                                                                                                                                                                                                                                                                                                                                                                                                                                                                                                                                                                                                                                                                                                                                                                 |                                                                 | U-PVC OR TIMBER FASCIA AND SOFFITT.WITH UPVC OR<br>ALUMINIUM POWDER COATED GUTTERS & DOWNPIPES                                  |                                                               |                                                              |                                                                      |                                                              |
| CANOPY                                                                                                                                                                                                                                                                                                                                                                                                                                                                                                                                                                                                                                                                                                                                                                                                                                                                                                                                                                                                                                                                                           |                                                                 | ALUMINIUM CLAD CANOPY.                                                                                                          |                                                               |                                                              |                                                                      |                                                              |
| COPINGS, WINDOW<br>SURROUNDS & CILLS                                                                                                                                                                                                                                                                                                                                                                                                                                                                                                                                                                                                                                                                                                                                                                                                                                                                                                                                                                                                                                                             |                                                                 | CONCRETE CILLS WITH WRAP AROUND D.P.C. AND INSULATION BEHIND.                                                                   |                                                               |                                                              |                                                                      |                                                              |
|                                                                                                                                                                                                                                                                                                                                                                                                                                                                                                                                                                                                                                                                                                                                                                                                                                                                                                                                                                                                                                                                                                  |                                                                 |                                                                                                                                 |                                                               |                                                              |                                                                      |                                                              |
|                                                                                                                                                                                                                                                                                                                                                                                                                                                                                                                                                                                                                                                                                                                                                                                                                                                                                                                                                                                                                                                                                                  |                                                                 |                                                                                                                                 |                                                               |                                                              |                                                                      |                                                              |
|                                                                                                                                                                                                                                                                                                                                                                                                                                                                                                                                                                                                                                                                                                                                                                                                                                                                                                                                                                                                                                                                                                  |                                                                 | OCK 04                                                                                                                          | 6 N                                                           | No. Apart<br>o. Own D                                        | ments<br>oor Duplex                                                  |                                                              |
| APARTMENT TYPE TA<br>Reg 1 Bed Apt.                                                                                                                                                                                                                                                                                                                                                                                                                                                                                                                                                                                                                                                                                                                                                                                                                                                                                                                                                                                                                                                              | 45 m²                                                           | 2                                                                                                                               | E LIVING AREA                                                 | AGGREGATE BEI<br>11.4                                        | m <sup>2</sup> 3 m <sup>2</sup>                                      | E AMENITY SPAC                                               |
| Type 01 Reg 1 Bed Apt. Type 03                                                                                                                                                                                                                                                                                                                                                                                                                                                                                                                                                                                                                                                                                                                                                                                                                                                                                                                                                                                                                                                                   | 55.4 m <sup>2</sup><br>45 m <sup>2</sup><br>61.9 m <sup>2</sup> | 2                                                                                                                               | 0.7 m <sup>2</sup><br>23 m <sup>2</sup><br>6.5 m <sup>2</sup> | 12.5<br>11.4<br>15.1                                         | m <sup>2</sup> 3 m <sup>2</sup>                                      | 5.9 m <sup>2</sup><br>5 m <sup>2</sup><br>7.7 m <sup>2</sup> |
| Reg 2 Bed Apt.       Type 04                                                                                                                                                                                                                                                                                                                                                                                                                                                                                                                                                                                                                                                                                                                                                                                                                                                                                                                                                                                                                                                                     | 73 m <sup>2</sup>                                               | 3                                                                                                                               | <b>30 m<sup>2</sup></b>                                       | <b>24.4</b><br>25.4                                          | m² 6 m²                                                              | <b>7 m<sup>2</sup></b>                                       |
| Reg 1 Bed Apt.                                                                                                                                                                                                                                                                                                                                                                                                                                                                                                                                                                                                                                                                                                                                                                                                                                                                                                                                                                                                                                                                                   | 45 m²                                                           | 2                                                                                                                               | 23 m²                                                         | 11.4                                                         | m <sup>2</sup> 3 m <sup>2</sup>                                      | 5 m²                                                         |
| Type 05 Reg 1 Bed Apt.                                                                                                                                                                                                                                                                                                                                                                                                                                                                                                                                                                                                                                                                                                                                                                                                                                                                                                                                                                                                                                                                           | 49.3 m <sup>2</sup><br>45 m <sup>2</sup>                        |                                                                                                                                 | 4.2 m <sup>2</sup><br>23 m <sup>2</sup>                       | 11.5<br>11.4                                                 |                                                                      | 5.3 m <sup>2</sup><br>5 m <sup>2</sup>                       |
| Type 07 Reg 2 Bed Apt.                                                                                                                                                                                                                                                                                                                                                                                                                                                                                                                                                                                                                                                                                                                                                                                                                                                                                                                                                                                                                                                                           | 47.4 m <sup>2</sup><br>73 m <sup>2</sup>                        |                                                                                                                                 | 3.2 m <sup>2</sup><br>30 m <sup>2</sup>                       | 11.4<br><b>24.4</b>                                          |                                                                      | 5.8 m <sup>2</sup>                                           |
| Type 08<br>Reg 2 Bed Apt.                                                                                                                                                                                                                                                                                                                                                                                                                                                                                                                                                                                                                                                                                                                                                                                                                                                                                                                                                                                                                                                                        | 80.7 m <sup>2</sup><br>73 m <sup>2</sup>                        |                                                                                                                                 | 0.7 m <sup>2</sup>                                            | 24.6<br><b>24.4</b>                                          |                                                                      | 8.3 m <sup>2</sup>                                           |
| Type 12                                                                                                                                                                                                                                                                                                                                                                                                                                                                                                                                                                                                                                                                                                                                                                                                                                                                                                                                                                                                                                                                                          | 83.6 m <sup>2</sup><br>73 m <sup>2</sup>                        | 3.                                                                                                                              | 2.5 m²                                                        | 24.7                                                         | m <sup>2</sup> 6.1 m <sup>2</sup>                                    | 10.5 m <sup>2</sup>                                          |
| Reg 2 Bed Apt.     Type 13                                                                                                                                                                                                                                                                                                                                                                                                                                                                                                                                                                                                                                                                                                                                                                                                                                                                                                                                                                                                                                                                       | 87.4 m²                                                         | 3                                                                                                                               | <b>30 m²</b><br>4.7 m²                                        | <b>24.4</b><br>26.2                                          | m <sup>2</sup> 6.1 m <sup>2</sup>                                    | <b>7 m<sup>2</sup></b><br>10.5 m <sup>2</sup>                |
| Reg 1 Bed Apt.     Type 14                                                                                                                                                                                                                                                                                                                                                                                                                                                                                                                                                                                                                                                                                                                                                                                                                                                                                                                                                                                                                                                                       | <b>45 m²</b><br>49.7 m²                                         |                                                                                                                                 | 23 m²<br>5.2 m²                                               | <b>11.4</b><br>12.2                                          |                                                                      | <b>5 m²</b><br>92.1 m²                                       |
| Reg 2 Bed Apt.<br>Type 15                                                                                                                                                                                                                                                                                                                                                                                                                                                                                                                                                                                                                                                                                                                                                                                                                                                                                                                                                                                                                                                                        | <b>73 m²</b><br>85.9 m²                                         |                                                                                                                                 | <b>30 m²</b><br>4.7 m²                                        | <b>24.4</b><br>24.7                                          |                                                                      | <b>7 m<sup>2</sup></b><br>10.5 m <sup>2</sup>                |
| Reg 2 Bed Apt.Type 16                                                                                                                                                                                                                                                                                                                                                                                                                                                                                                                                                                                                                                                                                                                                                                                                                                                                                                                                                                                                                                                                            | <b>73 m²</b><br>102.2 m²                                        | 3                                                                                                                               | 30 m²<br>8.5 m²                                               | <b>24.4</b><br>24.8                                          | m <sup>2</sup> 6 m <sup>2</sup><br>m <sup>2</sup> 9.7 m <sup>2</sup> | <b>7 m<sup>2</sup></b><br>12.4 m <sup>2</sup>                |
| Reg 3 Bed Apt.Duplex Type D3Reg 3 Bed Apt.                                                                                                                                                                                                                                                                                                                                                                                                                                                                                                                                                                                                                                                                                                                                                                                                                                                                                                                                                                                                                                                       | 90 m <sup>2</sup><br>109 m <sup>2</sup><br>90 m <sup>2</sup>    | 3                                                                                                                               | <b>34 m²</b><br>4.3 m²<br><b>34 m²</b>                        | 31.5<br>36.1<br>31.5                                         | m <sup>2</sup> 9 m <sup>2</sup>                                      | 9 m <sup>2</sup><br>17.9 m <sup>2</sup><br>9 m <sup>2</sup>  |
| Duplex Type D4 REVISIONS                                                                                                                                                                                                                                                                                                                                                                                                                                                                                                                                                                                                                                                                                                                                                                                                                                                                                                                                                                                                                                                                         | 129 m <sup>2</sup>                                              |                                                                                                                                 | 1.4 m <sup>2</sup>                                            | 40.4                                                         |                                                                      | 11.6 m <sup>2</sup>                                          |
| DATE           -         -         -         -         -         -         -         -         -         -         -         -         -         -         -         -         -         -         -         -         -         -         -         -         -         -         -         -         -         -         -         -         -         -         -         -         -         -         -         -         -         -         -         -         -         -         -         -         -         -         -         -         -         -         -         -         -         -         -         -         -         -         -         -         -         -         -         -         -         -         -         -         -         -         -         -         -         -         -         -         -         -         -         -         -         -         -         -         -         -         -         -         -         -         -         -         -         -         -         -         -         -         -         -         - |                                                                 |                                                                                                                                 |                                                               |                                                              |                                                                      | DRAWN                                                        |
|                                                                                                                                                                                                                                                                                                                                                                                                                                                                                                                                                                                                                                                                                                                                                                                                                                                                                                                                                                                                                                                                                                  |                                                                 | ARCHITECTS AND<br>62 BR<br>TEL :<br>EMAIL<br>WEB :                                                                              | IGHTON SQUAR<br>00 353<br>- : info<br>: wv                    | E, DUBLIN 6<br>(1) 490 0499<br>p@ddaarch.ie<br>ww.ddaarch.ie |                                                                      |                                                              |
| THIS DRAWING IS COPYRIGHT ©<br>FIGURED DIMENSIONS ONLY TO BE USED<br>CLIENT :<br>SHANNON HOMES DROGHEDA LTD<br>-<br>DRAWING TITLE :<br>BLOCK 4<br>SOUTH EAST & NORTH WEST ELEVATIONS                                                                                                                                                                                                                                                                                                                                                                                                                                                                                                                                                                                                                                                                                                                                                                                                                                                                                                             |                                                                 |                                                                                                                                 | PROJECT TITLE :<br>COLP WE<br>DROGHE<br>DRAWING NUMBER :      | EST SHD                                                      |                                                                      | CKD:<br>PD                                                   |
|                                                                                                                                                                                                                                                                                                                                                                                                                                                                                                                                                                                                                                                                                                                                                                                                                                                                                                                                                                                                                                                                                                  |                                                                 | FVATIONS                                                                                                                        |                                                               | 19-001                                                       | -P-3.407                                                             | -                                                            |
| DRAWN :<br>BC                                                                                                                                                                                                                                                                                                                                                                                                                                                                                                                                                                                                                                                                                                                                                                                                                                                                                                                                                                                                                                                                                    | NORTH WEST EL                                                   | LEVATIONS                                                                                                                       | DATE :<br>OCT 2                                               | SC                                                           | -P-3.407                                                             | -                                                            |